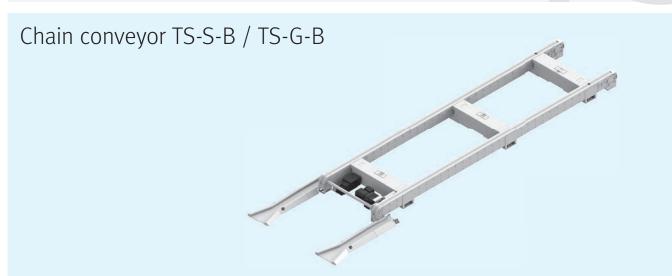

## Transport system TS-S-B/TS-G-B (System close to ground)

## **KNOLL Maschinenbau GmbH**

Schwarzachstraße 20 DE-88348 Bad Saulgau Tel. +49 7581 2008-0 Fax +49 7581 2008-90140 info.itworks@knoll-mb.de www.knoll-mb.com

| Technical data TS-S-B/TS-G-B* |                                             |
|-------------------------------|---------------------------------------------|
| Height                        | 230 – 300 mm                                |
| Width                         | 560 – 1,400 mm                              |
| Speed                         | 0.25 – 18 m/min                             |
| Chain type                    | Accumulation chain, roller chain            |
| Transport medium              | Trolley, workpiece carrier, special carrier |