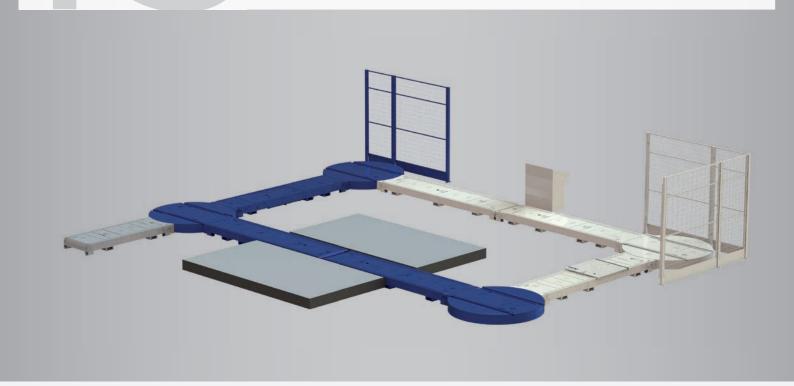

## TS-S-B/TS-G-B (System close to ground)

Issue 08-2019

KNOLL transport systems are ideally suited for use in logistics and assembly, even for heavy and very large parts. Because our systems are modularly structured mechanically, electrically, and in terms of their software, our specialists can implement custom-tailored solutions for you. Such systems guarantee a short amortization time and can be expanded nearly at will. The input-side visualization of the controller makes for easy operation.

Whether for synchronized or continuously flowing assembly – we will design the right system for you. Here, we emphasize top-flight ergonomics and assembly "at eye level." Lowbuilding conveyor systems contribute to this, as do additional platforms and lifting units. Turning and/or swiveling workpiece holders ensure perfect accessibility to the object.

| Function units                  |
|---------------------------------|
| Conveyor                        |
| Turning station                 |
| 90° transfer                    |
| Transfer car                    |
| Indexing unit                   |
| Lifting unit                    |
| Scissor lift                    |
| Seperating stopps (Stop-and-go) |
| Customized units on request     |

| Attachments                 |  |
|-----------------------------|--|
| Platform                    |  |
| Cover                       |  |
| Customized lateral guidance |  |
| Pillar for control devices  |  |
| Up and down ramps           |  |
|                             |  |
|                             |  |
|                             |  |
|                             |  |